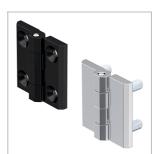

## **Advantages**

- Screw-on hinge with or without grounding.
- For nested doors.
- Hinge visible.
- RH / LH application.
- 180° Opening angle.

## **Materials**

- Hinge halves: zinc die, blasted chrome plated or black
- Pin: stainless steel
- Molded in screws ang grounding washer: steel, zinc plated
- Spring: spring steel

\*Grounding version c): limited current carrying capacity, 4 grounding discs required (not included in the scope of delivery).

## Hinge, zinc die

|   | Part Number          | Version                       | Surface | Material pin    | Grounding type | Pin version | Installation type | Delivery Unit |  |
|---|----------------------|-------------------------------|---------|-----------------|----------------|-------------|-------------------|---------------|--|
| a | a) 218-9004.00-00000 | with countersunk holes for M5 | black   | stainless steel |                | pressed in  | screw-on          | 10 pcs.       |  |