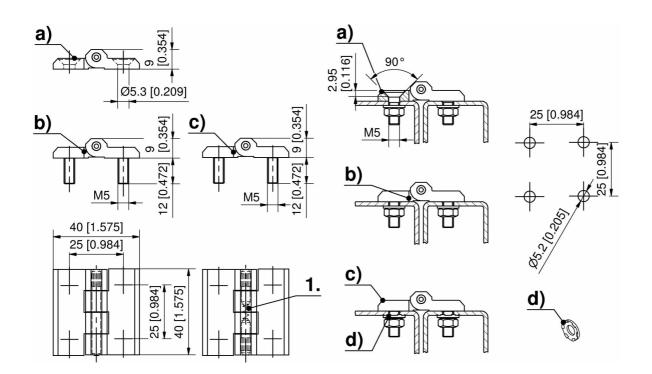

## **Advantages**

- Screw-on hinge with or without grounding.
- For nested doors.
- Hinge visible.
- RH / LH application.
- 180° Opening angle.

## **Materials**

- Hinge halves: zinc die, blasted chrome plated or black
- Pin: stainless steel
- Molded in screws ang grounding washer: steel, zinc plated
- Spring: spring steel

\*Grounding version c): limited current carrying capacity, 4 grounding discs required (not included in the scope of delivery).

Combination of versions a) and b) on request.

1. contact spring

## Hinge, zinc die

|   | Part Number          | Version                       | Surface | Material pin    | Grounding type | Pin version | Installation type | Delivery Unit |  |
|---|----------------------|-------------------------------|---------|-----------------|----------------|-------------|-------------------|---------------|--|
| a | a) 218-9004.00-00000 | with countersunk holes for M5 | black   | stainless steel |                | pressed in  | screw-on          | 10 pcs.       |  |