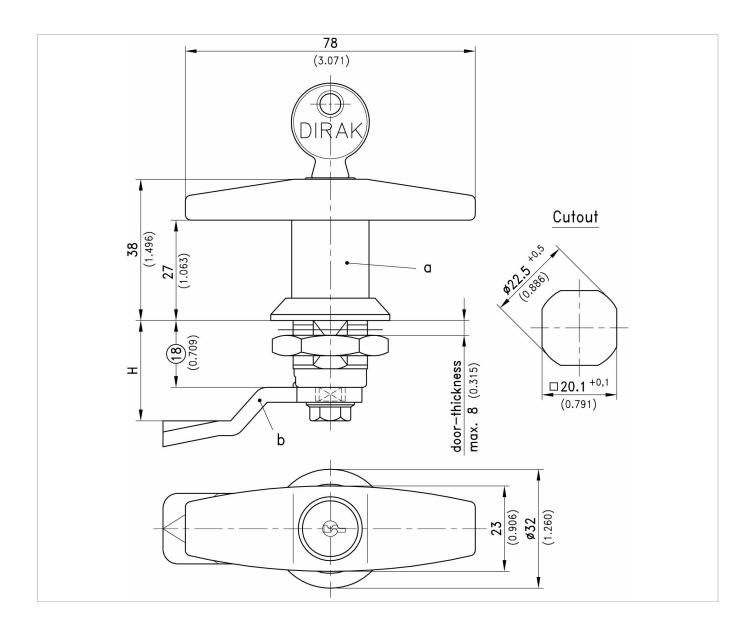

## 1-140 Quarter-Turn with T-Handle Pr20.1 L18 😳 🕒 🛱 🏵 🏙

for cutout 20.1, length 18, with cylinder

Material:

a)

► T-handle: PA, black with zinc die core or zinc die, chrome plated or black

b)

► Cam: steel, zinc plated

## Quarter-turn with T-handle, zinc die, chrome plated

|                                                                          |                                   | Part Number           | Latching type | Closing                | Housing length | Door-thickness                | Grounding type   | Installation type |  |
|--------------------------------------------------------------------------|-----------------------------------|-----------------------|---------------|------------------------|----------------|-------------------------------|------------------|-------------------|--|
|                                                                          | a)                                | 200-9320.00-00000     | Cylinder      | keyed alike DIRAK 1333 | L18            | max.8mm                       | Grounding nut    | screw-on          |  |
|                                                                          | Adc                               | litional Information: |               |                        |                |                               |                  |                   |  |
| 200-9320.00-00000 With stainless dust-shutter.   Complementary Products: |                                   |                       |               |                        |                |                               |                  |                   |  |
|                                                                          |                                   |                       |               |                        |                |                               |                  |                   |  |
|                                                                          | b) 1-102                          |                       |               |                        | Carr           | Cams L35/45                   |                  |                   |  |
|                                                                          | b) 1-262 Cam with or without ramp |                       |               |                        |                |                               |                  |                   |  |
|                                                                          | c) 200-0001.00-00000              |                       |               |                        | Asse           | Assembling cam without o-ring |                  |                   |  |
| c) 200-0019.00-00000 Assembling cam 90°                                  |                                   |                       |               |                        |                | embling cam 90° to            | handle without c | p-ring            |  |