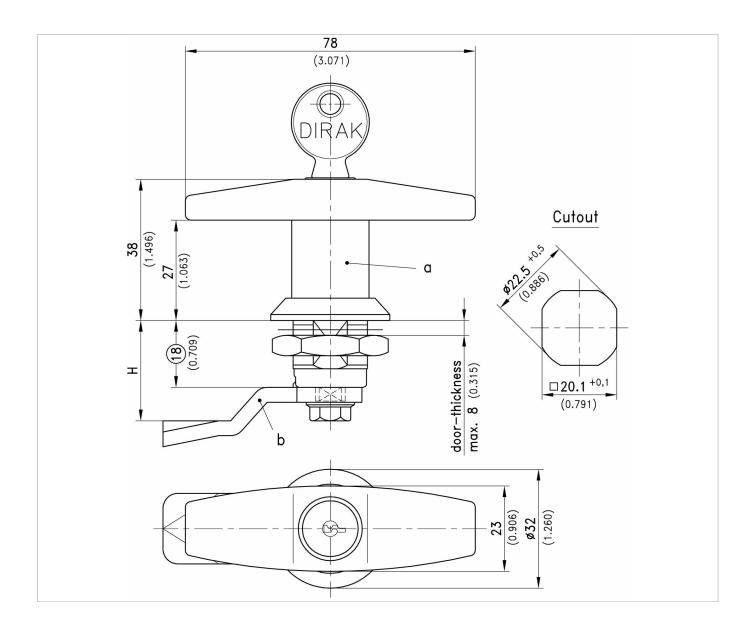

# 1-140 Quarter-Turn with T-Handle Pr20.1 L18 😳 🕒 🖪 🐼 🕬 🎬

for cutout 20.1, length 18, with cylinder

### Material:

Closing

a) ► T-handle: PA, black with zinc die core or zinc die, chrome plated or black

b)

► Cam: steel, zinc plated

Grounding type

Installation type

|                         | a)                   | 200-9308.00-00000                              | Cylinder | keyed alike DIRAK 1333 | L18                                         | max.8mm                       | Grounding nut | screw-on |  |
|-------------------------|----------------------|------------------------------------------------|----------|------------------------|---------------------------------------------|-------------------------------|---------------|----------|--|
|                         |                      | ··· · · · · · ·                                |          |                        |                                             |                               |               |          |  |
| Additional Information: |                      |                                                |          |                        |                                             |                               |               |          |  |
|                         |                      | 200-9308.00-00000 With stainless dust-shutter. |          |                        |                                             |                               |               |          |  |
| Complementary Products: |                      |                                                |          |                        |                                             |                               |               |          |  |
|                         | b)                   | b) 1-102                                       |          |                        |                                             | Cams L35/45                   |               |          |  |
|                         | b) 1-262             |                                                |          |                        | Carr                                        | Cam with or without ramp      |               |          |  |
|                         | c)                   | c) 200-0001.00-00000                           |          |                        |                                             | Assembling cam without o-ring |               |          |  |
|                         | c) 200-0019.00-00000 |                                                |          |                        | Assembling cam 90° to handle without o-ring |                               |               |          |  |

Housing length

Door-thickness